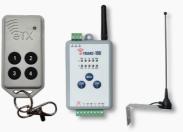

## **KITS WITH 350 METRES ANTENNA**

**ETRANS50-TX-KIT** 

4 x E-TX - Fobs. 1 x ANT-12 - 12 dBl Antenna\*. 1 X ETRANS50 - Transceiver.

**ETRANS100-TX-KIT** 

4 x E-TX - Fobs. 1 x ANT-12 - 12 dBl Antenna\*. 1 X ETRANS100 – 2-channel transceiver.

#### ETRANS200-TX-KIT

4 x E-TX - Fobs. 1 x ANT-12 - 12 dBI Antenna\*. 1 X ETRANS200 – LCD Transceiver.

\*Up to 350 metres range, line of sight.

### **KITS WITH 450/500 METRES**

ETRANS50-TX-LR-KIT

4 x E-TX - Fobs. 1 x ANT-30 - 30 dBl Antenna\*. 1 X ETRANS50 - Transceiver.

ETRANS100-TX-LR-KIT

4 x E-TX - Fobs. 1 x ANT-30 - 30 dBI Antenna<sup>\*</sup>. 1 X ETRANS100 - 2-channel transceiver.

#### ETRANS200-TX-LR-KIT

4 x E-TX - Fobs. 1 x ANT-30 - 30 dBI Antenna\*. 1 X ETRANS200 - LCD Transceiver.

\*Up to 450/500 metres range, line of sight.