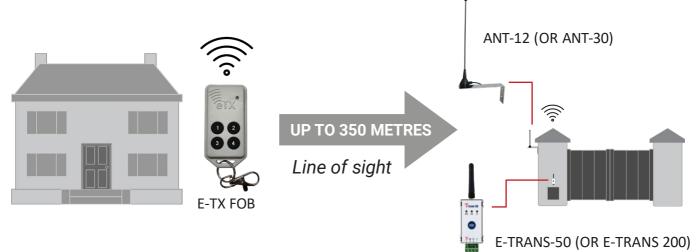

# Long-Range Gate Opening System

## The Ultimate Convenience

Our long-range gate opening system offers homeowners unparalleled convenience by eliminating the need to physically approach the gate. With a simple push of a button on a fob (E-TX), homeowners can effortlessly open or close their gates from the comfort of their homes. This feature is particularly useful during inclement weather, late-night arrivals, or when in a hurry.

With the ability to open gates from up to a range of 350 metres (450/500 metres options). Homeowners can enjoy the ultimate convenience and peace of mind, knowing that their property is secure and easily accessible.