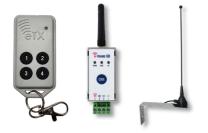

## **KITS WITH 350 METRES ANTENNA**

**ETRANS50-TX-KIT** 

4 x E-TX - Fobs. 1 x ANT-12 - 12 dBl Antenna\*. 1 X ETRANS50 - Transceiver.

**ETRANS100-TX-KIT** 

4 x E-TX - Fobs. 1 x ANT-12 - 12 dBl Antenna\*. 1 X ETRANS100 – 2-channel transceiver.