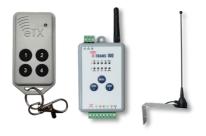

#### ETRANS200-TX-KIT

4 x E-TX - Fobs. 1 x ANT-12 - 12 dBI Antenna\*. 1 X ETRANS200 – LCD Transceiver.

\*Up to 350 metres range, line of sight.

#### ETRANS200-TX-LR-KIT

4 x E-TX - Fobs. 1 x ANT-30 - 30 dBI Antenna\*. 1 X ETRANS200 - LCD Transceiver.

\*Up to 450/500 metres range, line of sight.