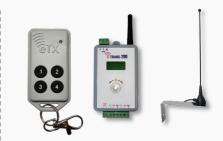

## **KITS WITH 350 METRES ANTENNA**

**ETRANS50-TX-KIT** 

4 x E-TX - Fobs. 1 x ANT-12 - 12 dBl Antenna\*. 1 X ETRANS50 - Transceiver.

**ETRANS100-TX-KIT** 

4 x E-TX - Fobs. 1 x ANT-12 - 12 dBl Antenna\*. 1 X ETRANS100 – 2-channel transceiver.

#### ETRANS200-TX-KIT

4 x E-TX - Fobs. 1 x ANT-12 - 12 dBI Antenna\*. 1 X ETRANS200 – LCD Transceiver.

\*Up to 350 metres range, line of sight.

### **KITS WITH 450/500 METRES**

ETRANS50-TX-LR-KIT

4 x E-TX - Fobs. 1 x ANT-30 - 30 dBl Antenna\*. 1 X ETRANS50 - Transceiver.

ETRANS100-TX-LR-KIT

4 x E-TX - Fobs. 1 x ANT-30 - 30 dBI Antenna<sup>\*</sup>. 1 X ETRANS100 - 2-channel transceiver.

#### ETRANS200-TX-LR-KIT

4 x E-TX - Fobs. 1 x ANT-30 - 30 dBI Antenna\*. 1 X ETRANS200 - LCD Transceiver.

\*Up to 450/500 metres range, line of sight.