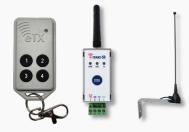

## **KITS WITH 350 METRES ANTENNA**

**ETRANS50-TX-KIT** 

4 x E-TX - Fobs. 1 x ANT-12 - 12 dBl Antenna\*. 1 X ETRANS50 - Transceiver.

**ETRANS100-TX-KIT** 

4 x E-TX - Fobs. 1 x ANT-12 - 12 dBl Antenna\*. 1 X ETRANS100 – 2-channel transceiver.

#### ETRANS200-TX-KIT

4 x E-TX - Fobs. 1 x ANT-12 - 12 dBI Antenna\*. 1 X ETRANS200 – LCD Transceiver.

\*Up to 350 metres range, line of sight.

### **KITS WITH 450/500 METRES**

ETRANS50-TX-LR-KIT

4 x E-TX - Fobs. 1 x ANT-30 - 30 dBl Antenna\*. 1 X ETRANS50 - Transceiver.

ETRANS100-TX-LR-KIT

4 x E-TX - Fobs. 1 x ANT-30 - 30 dBI Antenna<sup>\*</sup>. 1 X ETRANS100 - 2-channel transceiver.

#### ETRANS200-TX-LR-KIT

4 x E-TX - Fobs. 1 x ANT-30 - 30 dBI Antenna\*. 1 X ETRANS200 - LCD Transceiver.

\*Up to 450/500 metres range, line of sight.