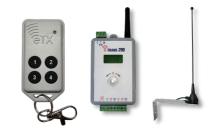

#### ETRANS200-TX-KIT

4 x E-TX - Fobs. 1 x ANT-12 - 12 dBI Antenna\*. 1 X ETRANS200 – LCD Transceiver.

\*Up to 350 metres range, line of sight.