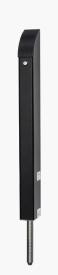

#### Gate bolt units.

TL-S-150

Tomalok Electric Drop Bolt in Stainless -150mm.

TL-B-150

Tomalok Electric Drop Bolt in Black -150mm.

**TL-SB-150** 

Tomalok Electric Drop Bolt in Black and Stainless - 150mm.

TL-A-150