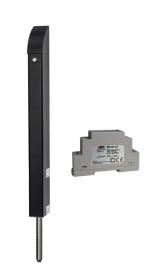

#### Gate bolt & power supply kits.

TL-S-150-K

Tomalok Electric Drop Bolt in Stainless. 150mm with 24v Din Rail Power Supply.

TL-B-150-K

Tomalok Electric Drop Bolt in Black - 150mm with 24v Din Rail Power Supply.

TL-SB-150-K

Tomalok Electric Drop Bolt in Black and Stainless -150mm with 24v Din Rail Power Supply.

TL-A-150-K

Tomalok Electric Drop Bolt in Anthracite Grey -150mm with 24v Din Rail Power Supply.

### Gate bolt, ground stop & power supply kits.

**TL-S-150-KIT** 

Tomalok Electric Drop Bolt in Stainless - 150mm with 24v Din Rail Power Supply and Ground Stop.

TL-B-150-KIT

Tomalok Electric Drop Bolt in Black - 150mm with 24v Din Rail Power Supply and Ground Stop.

TL-SB-150-KIT

Tomalok Electric Drop Bolt in Black and Stainless -150mm with 24v Din Rail Power Supply and Ground Stop.

**TL-A-150-KIT** 

Tomalok Electric Drop Bolt in Anthracite Grey - 150mm with 24v Din Rail Power Supply and Ground Stop.