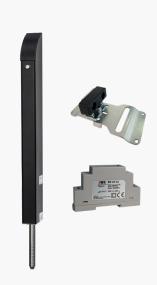

### Gate bolt, ground stop & power supply kits.

**TL-S-150-KIT** 

Tomalok Electric Drop Bolt in Stainless - 150mm with 24v Din Rail Power Supply and Ground Stop.

TL-B-150-KIT

Tomalok Electric Drop Bolt in Black - 150mm with 24v Din Rail Power Supply and Ground Stop.

TL-SB-150-KIT

Tomalok Electric Drop Bolt in Black and Stainless -150mm with 24v Din Rail Power Supply and Ground Stop.

**TL-A-150-KIT** 

Tomalok Electric Drop Bolt in Anthracite Grey - 150mm with 24v Din Rail Power Supply and Ground Stop.