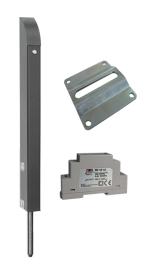

#### Gate bolt & power supply kits.

TL-S-150-K

Tomalok Electric Drop Bolt in Stainless. 150mm with 24v Din Rail Power Supply.

TL-B-150-K

Tomalok Electric Drop Bolt in Black - 150mm with 24v Din Rail Power Supply.

### Gate bolt, ground stop & power supply kits.

**TL-S-150-KIT** 

Tomalok Electric Drop Bolt in Stainless - 150mm with 24v Din Rail Power Supply and Ground Stop.

TL-B-150-KIT

Tomalok Electric Drop Bolt in Black - 150mm with 24v Din Rail Power Supply and Ground Stop.

### Gate bolt, ground plate & power supply kits.

TL-S-150-KIT2

Tomalok Electric Drop Bolt in Stainless - 150mm with 24v Din Rail Power Supply and Ground Plate.

TL-B-150-KIT2

Tomalok Electric Drop Bolt in Black - 150mm with 24v Din Rail Power Supply and Ground Plate.

# Tomalok

**TL-GS**Tomalok Ground Stop.

**TL-GP**Tomalok Ground Plate.

**TL-24V**Tomalok 24v Din Rail Power Supply.

**TL-KEY**Tomalok Set of Keys (2).

**TL-BAT**Tomalok Set of Batteries (3).

**TL-PCB**Tomalok Main Control PCB.