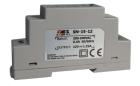

# Tomalok

**TL-GS**Tomalok Ground Stop.

**TL-GP**Tomalok Ground Plate.

**TL-24V**Tomalok 24v Din Rail Power Supply.

**TL-KEY**Tomalok Set of Keys (2).

**TL-BAT**Tomalok Set of Batteries (3).

**TL-PCB**Tomalok Main Control PCB.