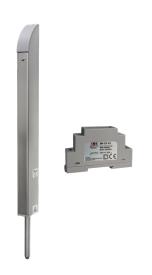

#### Gate bolt & power supply kits.

TL-S-150-K

Tomalok Electric Drop Bolt in Stainless. 150mm with 24v Din Rail Power Supply.

TL-B-150-K

Tomalok Electric Drop Bolt in Black - 150mm with 24v Din Rail Power Supply.

TL-SB-150-K

Tomalok Electric Drop Bolt in Black and Stainless -150mm with 24v Din Rail Power Supply.

TL-A-150-K

Tomalok Electric Drop Bolt in Anthracite Grey -150mm with 24v Din Rail Power Supply.

### Gate bolt, ground stop & power supply kits.

**TL-S-150-KIT** 

Tomalok Electric Drop Bolt in Stainless - 150mm with 24v Din Rail Power Supply and Ground Stop.

TL-B-150-KIT

Tomalok Electric Drop Bolt in Black - 150mm with 24v Din Rail Power Supply and Ground Stop.

TL-SB-150-KIT

Tomalok Electric Drop Bolt in Black and Stainless -150mm with 24v Din Rail Power Supply and Ground Stop.

**TL-A-150-KIT** 

Tomalok Electric Drop Bolt in Anthracite Grey - 150mm with 24v Din Rail Power Supply and Ground Stop.