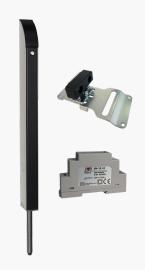

### Gate bolt, ground plate & power supply kits.

TL-S-150-KIT2

Tomalok Electric Drop Bolt in Stainless - 150mm with 24v Din Rail Power Supply and Ground Plate.

TL-B-150-KIT2

Tomalok Electric Drop Bolt in Black - 150mm with 24v Din Rail Power Supply and Ground Plate.

TL-SB-150-KIT2

Tomalok Electric Drop Bolt in Black and Stainless -150mm with 24v Din Rail Power Supply and Ground Plate.

TL-A-150-KIT2

Tomalok Electric Drop Bolt in Anthracite Grey - 150mm with 24v Din Rail Power Supply and Ground Plate.