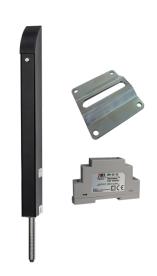

### Gate bolt, ground plate & power supply kits.

TL-S-150-KIT2

Tomalok Electric Drop Bolt in Stainless - 150mm with 24v Din Rail Power Supply and Ground Plate.

TL-B-150-KIT2

Tomalok Electric Drop Bolt in Black - 150mm with 24v Din Rail Power Supply and Ground Plate.

TL-SB-150-KIT2

Tomalok Electric Drop Bolt in Black and Stainless -150mm with 24v Din Rail Power Supply and Ground Plate.

TL-A-150-KIT2

Tomalok Electric Drop Bolt in Anthracite Grey - 150mm with 24v Din Rail Power Supply and Ground Plate.