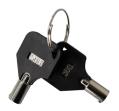

# Tomalok

**TL-GS**Tomalok Ground Stop.

**TL-GP**Tomalok Ground Plate.

**TL-24V**Tomalok 24v Din Rail Power Supply.

**TL-KEY**Tomalok Set of Keys (2).

**TL-BAT**Tomalok Set of Batteries (3).

**TL-PCB**Tomalok Main Control PCB.