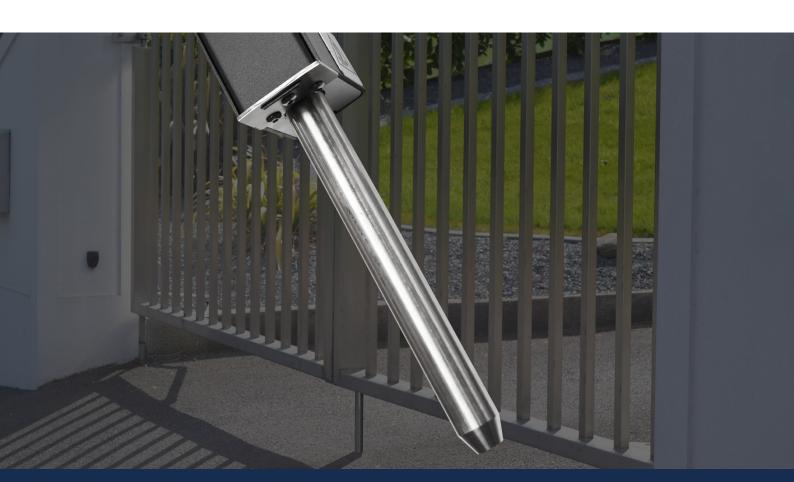

### The Electric Gate Bolt

The Tomolok combines robust engineering and state of the art innovation. With a sleek design, the electric drop bolt seamlessly integrates into your gate system, offering a discreet yet powerful safeguard.