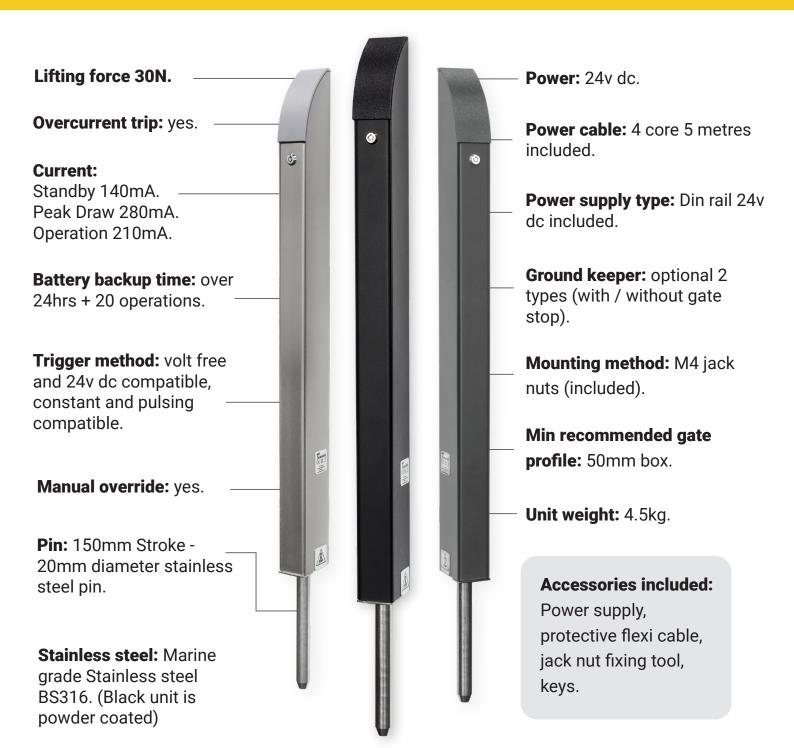

### The Electric Gate Bolt

The Tomolok combines robust engineering and state of the art innovation. With a sleek design, the electric drop bolt seamlessly integrates into your gate system, offering a discreet yet powerful safeguard.

### Tomalok