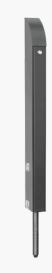

#### Gate bolt units.

TL-S-150

Tomalok Electric Drop Bolt in Stainless -150mm.

TL-B-150

Tomalok Electric Drop Bolt in Black -150mm.

**TL-SB-150** 

Tomalok Electric Drop Bolt in Black and Stainless - 150mm.

TL-A-150

Tomalok Electric Drop Bolt in Anthracite Grey - 150mm.