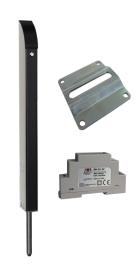

#### Gate bolt units.

TL-S-150

Tomalok Electric Drop Bolt in Stainless -150mm.

TL-B-150

Tomalok Electric Drop Bolt in Black -150mm.

**TL-SB-150** 

Tomalok Electric Drop Bolt in Black and Stainless - 150mm.

TL-A-150

Tomalok Electric Drop Bolt in Anthracite Grey - 150mm.