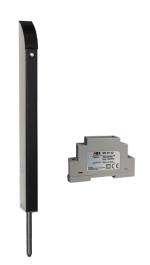

#### Gate bolt & power supply kits.

TL-S-150-K

Tomalok Electric Drop Bolt in Stainless. 150mm with 24v Din Rail Power Supply.

TL-B-150-K

Tomalok Electric Drop Bolt in Black - 150mm with 24v Din Rail Power Supply.

TL-SB-150-K

Tomalok Electric Drop Bolt in Black and Stainless -150mm with 24v Din Rail Power Supply.

TL-A-150-K

Tomalok Electric Drop Bolt in Anthracite Grey -150mm with 24v Din Rail Power Supply.

### Gate bolt, ground stop & power supply kits.

**TL-S-150-KIT** 

Tomalok Electric Drop Bolt in Stainless - 150mm with 24v Din Rail Power Supply and Ground Stop.

TL-B-150-KIT

Tomalok Electric Drop Bolt in Black - 150mm with 24v Din Rail Power Supply and Ground Stop.

TL-SB-150-KIT

Tomalok Electric Drop Bolt in Black and Stainless -150mm with 24v Din Rail Power Supply and Ground Stop.

**TL-A-150-KIT** 

Tomalok Electric Drop Bolt in Anthracite Grey - 150mm with 24v Din Rail Power Supply and Ground Stop.