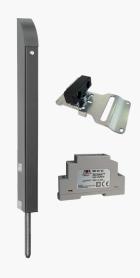

#### Gate bolt & power supply kits.

TL-S-150-K

Tomalok Electric Drop Bolt in Stainless. 150mm with 24v Din Rail Power Supply.

TL-B-150-K

Tomalok Electric Drop Bolt in Black - 150mm with 24v Din Rail Power Supply.

TL-SB-150-K

Tomalok Electric Drop Bolt in Black and Stainless -150mm with 24v Din Rail Power Supply.

TL-A-150-K

Tomalok Electric Drop Bolt in Anthracite Grey -150mm with 24v Din Rail Power Supply.