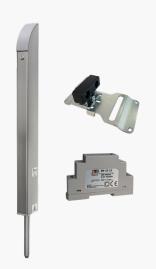

### Gate bolt, ground stop & power supply kits.

**TL-S-150-KIT** 

Tomalok Electric Drop Bolt in Stainless - 150mm with 24v Din Rail Power Supply and Ground Stop.

TL-B-150-KIT

Tomalok Electric Drop Bolt in Black - 150mm with 24v Din Rail Power Supply and Ground Stop.

TL-SB-150-KIT

Tomalok Electric Drop Bolt in Black and Stainless -150mm with 24v Din Rail Power Supply and Ground Stop.

**TL-A-150-KIT** 

Tomalok Electric Drop Bolt in Anthracite Grey - 150mm with 24v Din Rail Power Supply and Ground Stop.