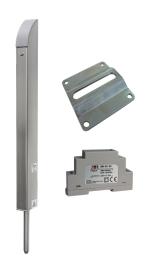

### Gate bolt, ground stop & power supply kits.

**TL-S-150-KIT** 

Tomalok Electric Drop Bolt in Stainless - 150mm with 24v Din Rail Power Supply and Ground Stop.

TL-B-150-KIT

Tomalok Electric Drop Bolt in Black - 150mm with 24v Din Rail Power Supply and Ground Stop.

TL-SB-150-KIT

Tomalok Electric Drop Bolt in Black and Stainless -150mm with 24v Din Rail Power Supply and Ground Stop.

**TL-A-150-KIT** 

Tomalok Electric Drop Bolt in Anthracite Grey - 150mm with 24v Din Rail Power Supply and Ground Stop.