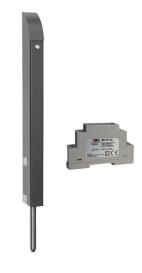

#### Gate bolt & power supply kits.

TL-S-150-K

Tomalok Electric Drop Bolt in Stainless. 150mm with 24v Din Rail Power Supply.

TL-B-150-K

Tomalok Electric Drop Bolt in Black - 150mm with 24v Din Rail Power Supply.

TL-SB-150-K

Tomalok Electric Drop Bolt in Black and Stainless -150mm with 24v Din Rail Power Supply.

TL-A-150-K

Tomalok Electric Drop Bolt in Anthracite Grey -150mm with 24v Din Rail Power Supply.