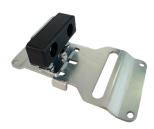

#### Gate bolt & power supply kits.

TL-S-150-K

Tomalok Electric Drop Bolt in Stainless. 150mm with 24v Din Rail Power Supply.

TL-B-150-K

Tomalok Electric Drop Bolt in Black - 150mm with 24v Din Rail Power Supply.

TL-SB-150-K

Tomalok Electric Drop Bolt in Black and Stainless -150mm with 24v Din Rail Power Supply.

TL-A-150-K

Tomalok Electric Drop Bolt in Anthracite Grey -150mm with 24v Din Rail Power Supply.

### Gate bolt, ground stop & power supply kits.

**TL-S-150-KIT** 

Tomalok Electric Drop Bolt in Stainless - 150mm with 24v Din Rail Power Supply and Ground Stop.

TL-B-150-KIT

Tomalok Electric Drop Bolt in Black - 150mm with 24v Din Rail Power Supply and Ground Stop.

TL-SB-150-KIT

Tomalok Electric Drop Bolt in Black and Stainless -150mm with 24v Din Rail Power Supply and Ground Stop.

**TL-A-150-KIT** 

Tomalok Electric Drop Bolt in Anthracite Grey - 150mm with 24v Din Rail Power Supply and Ground Stop.

### Gate bolt, ground plate & power supply kits.

TL-S-150-KIT2

Tomalok Electric Drop Bolt in Stainless - 150mm with 24v Din Rail Power Supply and Ground Plate.

TL-B-150-KIT2

Tomalok Electric Drop Bolt in Black - 150mm with 24v Din Rail Power Supply and Ground Plate.

TL-SB-150-KIT2

Tomalok Electric Drop Bolt in Black and Stainless -150mm with 24v Din Rail Power Supply and Ground Plate.

TL-A-150-KIT2

Tomalok Electric Drop Bolt in Anthracite Grey - 150mm with 24v Din Rail Power Supply and Ground Plate.

#### Gate bolt units.

TL-S-150

Tomalok Electric Drop Bolt in Stainless -150mm.

TL-B-150

Tomalok Electric Drop Bolt in Black -150mm.

**TL-SB-150** 

Tomalok Electric Drop Bolt in Black and Stainless - 150mm.

TL-A-150