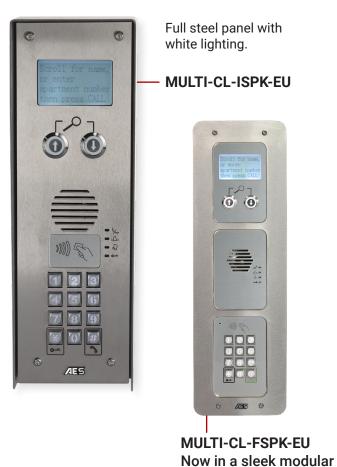

k demand |
| Modem Models                         | 4G EU, 4G USA,<br>4G AUS/NZ  | Power Supply         | 24v dc (24v dc 2A adaptor included) |

| VISITOR CODES/CARDS                                        |           |                 |           |  |
|------------------------------------------------------------|-----------|-----------------|-----------|--|
|                                                            | Permanent | Time-restricted | Temporary |  |
| Visitor Prox Cards<br>Keypad Codes (4 digits)<br>Caller ID | 250       | 250             | 50        |  |



The Multicom Classic is available in imperial or flush style panels.

Each kit contains, a speech panel, power supply, install manual, SIM card options and a high gain antenna. Plus card/tags for handy prox access.







## MULTI-CLASSIC IMPERIAL



## MULTI-CLASSIC FLUSH



configuration.