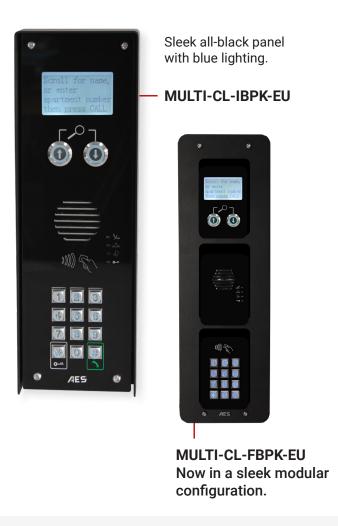

eak demand |
| Modem Models                         | 4G EU, 4G USA,<br>4G AUS/NZ  | Power Supply         | 24v dc (24v dc 2A adaptor included) |

| VISITOR CODES/CARDS                                        |           |                 |           |  |
|------------------------------------------------------------|-----------|-----------------|-----------|--|
|                                                            | Permanent | Time-restricted | Temporary |  |
| Visitor Prox Cards<br>Keypad Codes (4 digits)<br>Caller ID | 250       | 250             | 50        |  |



The Multicom Classic is available in imperial or flush style panels.

Each kit contains, a speech panel, power supply, install manual, SIM card options and a high gain antenna. Plus card/tags for handy prox access.







## MULTI-CLASSIC IMPERIAL



## MULTI-CLASSIC FLUSH



configuration.