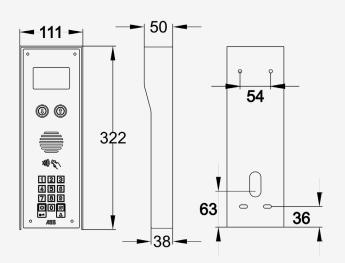

| 4G EU, 4G USA,<br>4G AUS/NZ  | Power Supply         | 24v dc (24v dc 2A adaptor included) |

| VISITOR CODES/CARDS                                        |           |                 |           |  |
|------------------------------------------------------------|-----------|-----------------|-----------|--|
|                                                            | Permanent | Time-restricted | Temporary |  |
| Visitor Prox Cards<br>Keypad Codes (4 digits)<br>Caller ID | 250       | 250             | 50        |  |



The Multicom Classic is available in imperial or flush style panels.

Each kit contains, a speech panel, power supply, install manual, SIM card options and a high gain antenna. Plus card/tags for handy prox access.







## MULTI-CLASSIC IMPERIAL



## MULTI-CLASSIC FLUSH



configuration.