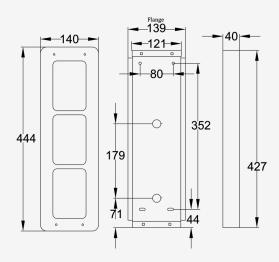

EU, 4G USA,<br>4G AUS/NZ  | Power Supply         | 24v dc (24v dc 2A adaptor included) |

| VISITOR CODES/CARDS                                        |           |                 |           |  |
|------------------------------------------------------------|-----------|-----------------|-----------|--|
|                                                            | Permanent | Time-restricted | Temporary |  |
| Visitor Prox Cards<br>Keypad Codes (4 digits)<br>Caller ID | 250       | 250             | 50        |  |



The Multicom Classic is available in imperial or flush style panels.

Each kit contains, a speech panel, power supply, install manual, SIM card options and a high gain antenna. Plus card/tags for handy prox access.







## MULTI-CLASSIC IMPERIAL



## MULTI-CLASSIC FLUSH



configuration.