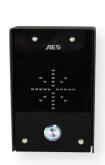

Blue buttons & blue back lighting.

IMPERIAL MODELS Sleek all-black panels.

**SLIM-HF-EU (NON KP)** 

SLIM-HF-IBK-EU

All black panels have blue lighting.

Each kit contains, a speech panel, power supply and install manual. handsfree wall-mounted handset (up to 4 handsets per system, sold separately).