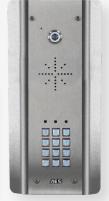

ARCHITECTURAL MODELS Stylish black/steel panels with backlighting.

SLIM-HF-AB-EU (NON KP) SLIM-HF-ABK-EU

Blue buttons & blue back lighting.

ARCHITECTURAL STEEL MODELS Stylish panels with backlighting.

SLIM-HF-AS-EU (NON KP) SLIM-HF-ASK-EU