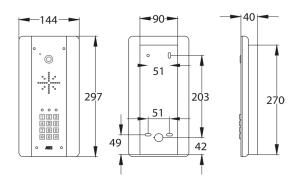

## **PRODUCT DIMENSIONS**

SLIM - IMPERIAL NON KP

SLIM - IMPERIAL WITH KP

SLIM - ARCHITECTURAL NON KP

SLIM - ARCHITECTURAL WITH KP

SLIM - ECO

Other panel styles available, Flush & Prox units.