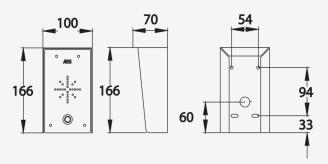

## **PRODUCT DIMENSIONS**

SLIM - IMPERIAL NON KP

SLIM - IMPERIAL WITH KP

SLIM - ARCHITECTURAL NON KP

SLIM - ARCHITECTURAL WITH KP

SLIM - ECO

Other panel styles available, Flush & Prox units.