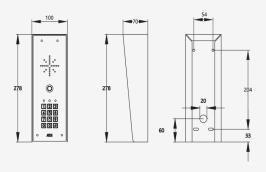

## **PRODUCT DIMENSIONS**

SLIM - IMPERIAL NON KP

SLIM - IMPERIAL WITH KP

SLIM - ARCHITECTURAL NON KP

SLIM - ARCHITECTURAL WITH KP

SLIM - ECO

Other panel styles available, Flush & Prox units.