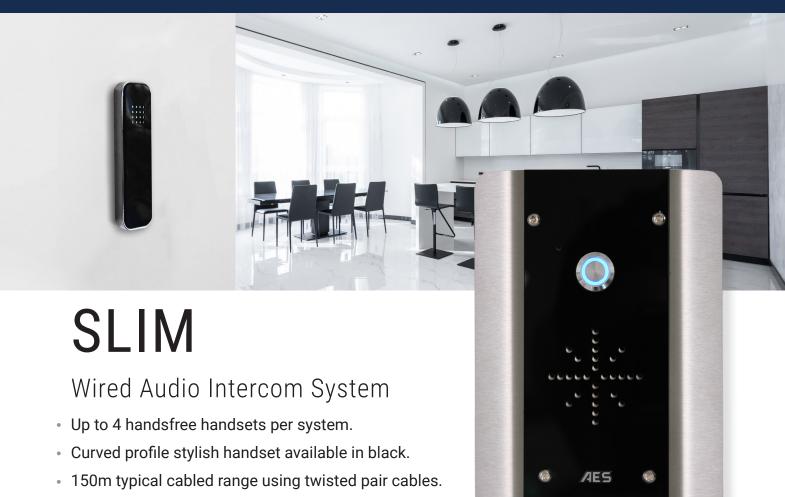

24V dc 2A power supply included\*. (Handsets 12v dc)

Indoor Speech Unit Wired up to 4 handset per system.

\*Additional 12V, 1 amp power supply for longer cable runs available. **PSU-12V-EU** 

24v dc PSU