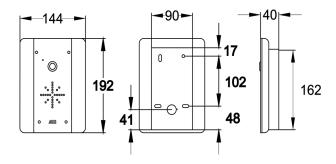

## **PRODUCT DIMENSIONS**

SLIM - IMPERIAL NON KP

SLIM - IMPERIAL WITH KP

SLIM - ARCHITECTURAL NON KP

SLIM - ARCHITECTURAL WITH KP

SLIM - ECO

Other panel styles available, Flush & Prox units.