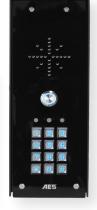

ARCHITECTURAL MODELS Stylish black/steel panels with backlighting.

SLIM-HF-AB-EU (NON KP) SLIM-HF-ABK-EU

Blue buttons & blue back lighting.

ARCHITECTURAL STEEL MODELS Stylish panels with backlighting.

SLIM-HF-AS-EU (NON KP) SLIM-HF-ASK-EU