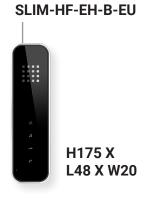

## **PRODUCT DIMENSIONS**

SLIM - IMPERIAL NON KP

SLIM - IMPERIAL WITH KP

SLIM - ARCHITECTURAL NON KP

SLIM - ARCHITECTURAL WITH KP

SLIM - ECO

Other panel styles available, Flush & Prox units.