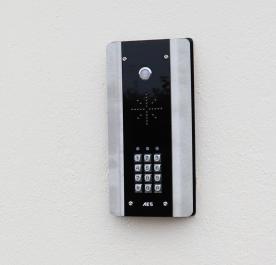

## Outdoor Speech Unit Other speech panels available with or without keypad.

| DETAILS                 |                                               |
|-------------------------|-----------------------------------------------|
| Power                   | 24v dc (24c dc 2A included) (Handsets 12v dc) |
| Working Distance        | 150m on 24AWG CAT5 cable                      |
| Weather Rating          | IP55                                          |
| Wiring                  | 3 Wire or 5 wire option                       |
| Relays                  | 2                                             |
| Relays Type             | N/O momentary 4 second pulse                  |
| Keypad codes/Prox cards | 1200 total across 3 relays                    |

Blue buttons & blue back lighting.

IMPERIAL MODELS Sleek all-black panels.

**SLIM-HF-EU (NON KP)** 

SLIM-HF-IBK-EU

All black panels have blue lighting.

Each kit contains, a speech panel, power supply and install manual. handsfree wall-mounted handset (up to 4 handsets per system, sold separately).