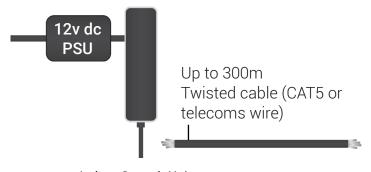

24V dc 2A power supply included\*. (Handsets 12v dc)

Indoor Speech Unit Wired up to 4 handset per system.

\*Additional 12V, 1 amp power supply for longer cable runs available. **PSU-12V-EU** 

24v dc PSU