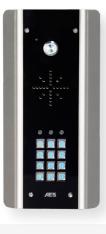

## Outdoor Speech Unit Other speech panels available with or without keypad.

| DETAILS                 |                                               |
|-------------------------|-----------------------------------------------|
| Power                   | 24v dc (24c dc 2A included) (Handsets 12v dc) |
| Working Distance        | 150m on 24AWG CAT5 cable                      |
| Weather Rating          | IP55                                          |
| Wiring                  | 3 Wire or 5 wire option                       |
| Relays                  | 2                                             |
| Relays Type             | N/O momentary 4 second pulse                  |
| Keypad codes/Prox cards | 1200 total across 3 relays                    |