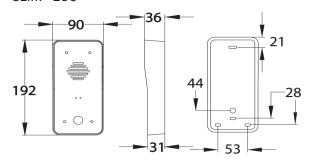

## **PRODUCT DIMENSIONS**

SLIM - IMPERIAL NON KP

SLIM - IMPERIAL WITH KP

SLIM - ARCHITECTURAL NON KP

SLIM - ARCHITECTURAL WITH KP

SLIM - ECO

Other panel styles available, Flush & Prox units.