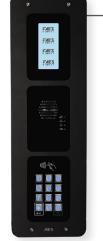

4v dc 2A adaptor<br>included) |

|                                                    | VISITOR CODE | VISITOR CODES/CARDS |           |  |
|----------------------------------------------------|--------------|---------------------|-----------|--|
|                                                    | Permanent    | Time-restricted     | Temporary |  |
| Prox Cards<br>Keypad Codes (4 digits)<br>Caller ID | 250          | 250                 | 50        |  |

The Multicom Lite is available in a sleek imperial style panel or flush. The Illuminated information window (can hold up to 30 names or instructions if preferred).

Each kit contains, a speech panel, power supply, install manual, sim card options and a high gain antenna. Plus card/tags for handy prox access.

## 



MULTI-LITE-IBPK-EU



## MULTI-LITE-FBPK-EU (Flush) Now in a sleek modular unit.