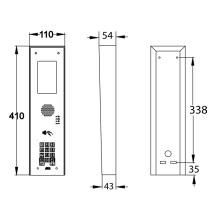

The Multicom Lite is available in a sleek imperial style panel or flush. The Illuminated information window (can hold up to 30 names or instructions if preferred).

Each kit contains, a speech panel, power supply, install manual, sim card options and a high gain antenna. Plus card/tags for handy prox access.

## 

MULTI-LITE-IBPK-EU