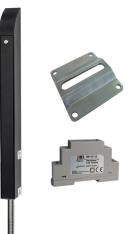

# TL-S-150-KIT2

Tomalok Electric Drop Bolt in Stainless - 150mm with 24v Din Rail Power Supply and Ground Plate.

# TL-B-150-KIT2

Tomalok Electric Drop Bolt in Black - 150mm with 24v Din Rail Power Supply and Ground Plate.

# TL-SB-150-KIT2

Tomalok Electric Drop Bolt in Black and Stainless -150mm with 24v Din Rail Power Supply and Ground Plate.

# TL-A-150-KIT2

Tomalok Electric Drop Bolt in Anthracite Grey - 150mm with 24v Din Rail Power Supply and Ground Plate.