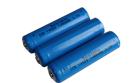

# Tomalok

**TL-GS** Tomalok Ground Stop.

**TL-GP** Tomalok Ground Plate.

**TL-24V** Tomalok 24v Din Rail Power Supply.

**TL-KEY** Tomalok Set of Keys (2).

**TL-BAT** Tomalok Battery (1).

**TL-BAT-SET** Tomalok Set of Batteries (3).