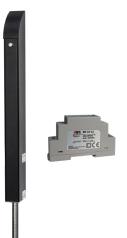

# TL-S-150-KIT2

Tomalok Electric Drop Bolt in Stainless - 150mm with 24v Din Rail Power Supply and Ground Plate.

# TL-B-150-KIT2

Tomalok Electric Drop Bolt in Black - 150mm with 24v Din Rail Power Supply and Ground Plate.

# TL-SB-150-KIT2

Tomalok Electric Drop Bolt in Black and Stainless -150mm with 24v Din Rail Power Supply and Ground Plate.

# TL-A-150-KIT2

Tomalok Electric Drop Bolt in Anthracite Grey - 150mm with 24v Din Rail Power Supply and Ground Plate.