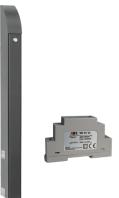

### Gate bolt & power supply kits.

TL-S-150-K

Tomalok Electric Drop Bolt in Stainless. 150mm with 24v Din Rail Power Supply.

TL-B-150-K Tomalok Electric Drop Bolt in Black - 150mm with 24v Din Rail Power Supply.

**TL-SB-150-K** Tomalok Electric Drop Bolt in Black and Stainless -150mm with 24v Din Rail Power Supply.

TL-A-150-K

Tomalok Electric Drop Bolt in Anthracite Grey -150mm with 24v Din Rail Power Supply.