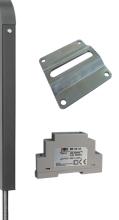

# Tomalok

**TL-GS** Tomalok Ground Stop.

**TL-GP** Tomalok Ground Plate.

**TL-24V** Tomalok 24v Din Rail Power Supply.

**TL-KEY** Tomalok Set of Keys (2).

**TL-BAT** Tomalok Battery (1).

**TL-BAT-SET** Tomalok Set of Batteries (3).

**TL-PCB** Tomalok Main Control PCB.

⊠ sales@asdltd.ie