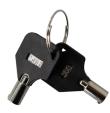

# Tomalok

**TL-GS** Tomalok Ground Stop.

**TL-GP** Tomalok Ground Plate.

**TL-24V** Tomalok 24v Din Rail Power Supply.

**TL-KEY** Tomalok Set of Keys (2).

**TL-BAT** Tomalok Battery (1).

**TL-BAT-SET** Tomalok Set of Batteries (3).