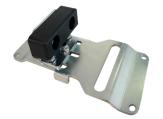

### Gate bolt & power supply kits.

TL-S-150-K

Tomalok Electric Drop Bolt in Stainless. 150mm with 24v Din Rail Power Supply.

TL-B-150-K Tomalok Electric Drop Bolt in Black - 150mm with 24v Din Rail Power Supply.

**TL-SB-150-K** Tomalok Electric Drop Bolt in Black and Stainless -150mm with 24v Din Rail Power Supply.

TL-A-150-K

Tomalok Electric Drop Bolt in Anthracite Grey -150mm with 24v Din Rail Power Supply.