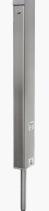

# TL-S-150

Tomalok Electric Drop Bolt in Stainless -150mm.

## Gate bolt units.

**TL-B-150** Tomalok Electric Drop Bolt in Black -150mm.