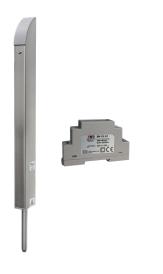

#### TL-S-150-KIT

Tomalok Electric Drop Bolt in Stainless - 150mm with 24v Din Rail Power Supply and Ground Stop.

## TL-B-150-KIT

Tomalok Electric Drop Bolt in Black - 150mm with 24v Din Rail Power Supply and Ground Stop.

#### TL-SB-150-KIT

Tomalok Electric Drop Bolt in Black and Stainless -150mm with 24v Din Rail Power Supply and Ground Stop.

# TL-A-150-KIT

Tomalok Electric Drop Bolt in Anthracite Grey - 150mm with 24v Din Rail Power Supply and Ground Stop.