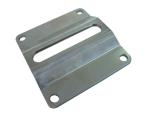

# TL-S-150-KIT2

Tomalok Electric Drop Bolt in Stainless - 150mm with 24v Din Rail Power Supply and Ground Plate.

# TL-B-150-KIT2

Tomalok Electric Drop Bolt in Black - 150mm with 24v Din Rail Power Supply and Ground Plate.

# TL-SB-150-KIT2

Tomalok Electric Drop Bolt in Black and Stainless -150mm with 24v Din Rail Power Supply and Ground Plate.

# TL-A-150-KIT2

Tomalok Electric Drop Bolt in Anthracite Grey - 150mm with 24v Din Rail Power Supply and Ground Plate.