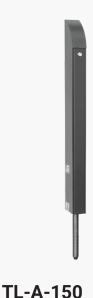

**TL-SB-150-K** Tomalok Electric Drop Bolt in Black and Stainless -150mm with 24v Din Rail Power Supply.

TL-A-150-K

Tomalok Electric Drop Bolt in Anthracite Grey -150mm with 24v Din Rail Power Supply.

# TL-A-150-KIT

Tomalok Electric Drop Bolt in Anthracite Grey - 150mm with 24v Din Rail Power Supply and Ground Stop.

# TL-A-150-KIT2

Tomalok Electric Drop Bolt in Anthracite Grey - 150mm with 24v Din Rail Power Supply and Ground Plate.