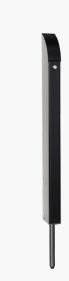

## Gate bolt units.

**TL-B-150** Tomalok Electric Drop Bolt in Black -150mm.

# TL-SB-150

Tomalok Electric Drop Bolt in Black and Stainless - 150mm.

Tomalok Electric Drop Bolt in Anthracite Grey - 150mm.