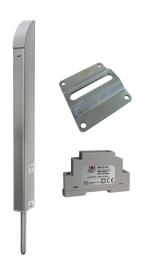

#### TL-S-150-KIT

Tomalok Electric Drop Bolt in Stainless - 150mm with 24v Din Rail Power Supply and Ground Stop.

## TL-B-150-KIT

Tomalok Electric Drop Bolt in Black - 150mm with 24v Din Rail Power Supply and Ground Stop.

#### TL-SB-150-KIT

Tomalok Electric Drop Bolt in Black and Stainless -150mm with 24v Din Rail Power Supply and Ground Stop.

# TL-A-150-KIT

Tomalok Electric Drop Bolt in Anthracite Grey - 150mm with 24v Din Rail Power Supply and Ground Stop.