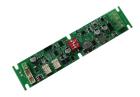

# TL-SB-150-KIT2

Tomalok Electric Drop Bolt in Black and Stainless -150mm with 24v Din Rail Power Supply and Ground Plate.



# TL-A-150-KIT2

Tomalok Electric Drop Bolt in Anthracite Grey - 150mm with 24v Din Rail Power Supply and Ground Plate.



# TL-S-150

Tomalok Electric Drop Bolt in Stainless -150mm.

## Gate bolt units.

**TL-B-150** Tomalok Electric Drop Bolt in Black -150mm.



# TL-SB-150

Tomalok Electric Drop Bolt in Black and Stainless - 150mm.



Tomalok Electric Drop Bolt in Anthracite Grey - 150mm.

#### 

≤ sales@asdltd.ie

# Tomalok



**TL-GS** Tomalok Ground Stop.



**TL-GP** Tomalok Ground Plate.



**TL-24V** Tomalok 24v Din Rail Power Supply.



**TL-KEY** Tomalok Set of Keys (2).





**TL-BAT** Tomalok Battery (1).

**TL-BAT-SET** Tomalok Set of Batteries (3).



**TL-PCB** Tomalok Main Control PCB.



⊠ sales@asdltd.ie