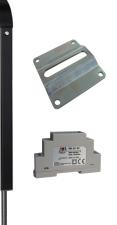

# TL-S-150

Tomalok Electric Drop Bolt in Stainless -150mm.

## Gate bolt units.

**TL-B-150** Tomalok Electric Drop Bolt in Black -150mm.

# TL-SB-150

Tomalok Electric Drop Bolt in Black and Stainless - 150mm.

Tomalok Electric Drop Bolt in Anthracite Grey - 150mm.