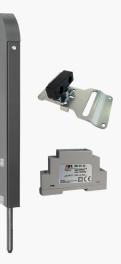

### Gate bolt & power supply kits.

TL-S-150-K

Tomalok Electric Drop Bolt in Stainless. 150mm with 24v Din Rail Power Supply.

TL-B-150-K Tomalok Electric Drop Bolt in Black - 150mm with 24v Din Rail Power Supply.

**TL-SB-150-K** Tomalok Electric Drop Bolt in Black and Stainless -150mm with 24v Din Rail Power Supply.

TL-A-150-K

Tomalok Electric Drop Bolt in Anthracite Grey -150mm with 24v Din Rail Power Supply.