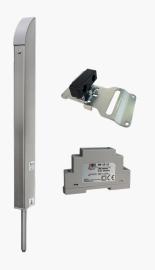

#### TL-S-150-KIT

Tomalok Electric Drop Bolt in Stainless - 150mm with 24v Din Rail Power Supply and Ground Stop.

## TL-B-150-KIT

Tomalok Electric Drop Bolt in Black - 150mm with 24v Din Rail Power Supply and Ground Stop.

#### TL-SB-150-KIT

Tomalok Electric Drop Bolt in Black and Stainless -150mm with 24v Din Rail Power Supply and Ground Stop.

# TL-A-150-KIT

Tomalok Electric Drop Bolt in Anthracite Grey - 150mm with 24v Din Rail Power Supply and Ground Stop.