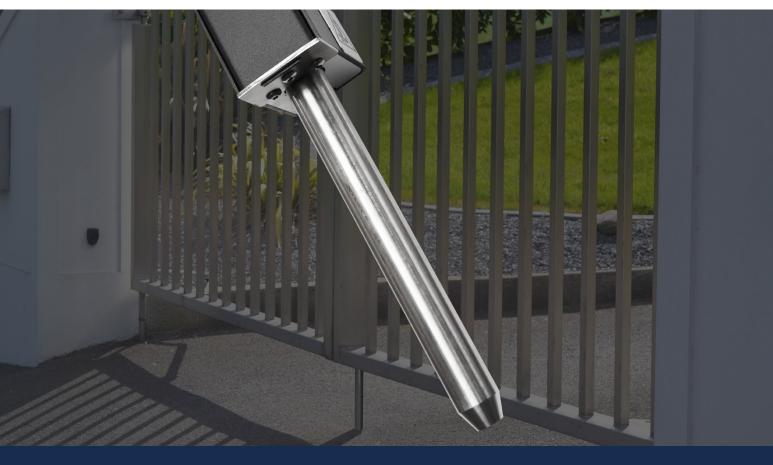

**The Electric Gate Bolt** 

The Tomolok combines robust engineering and state of the art innovation. With a sleek design, the electric drop bolt seamlessly integrates into your gate system, offering a discreet yet powerful safeguard.