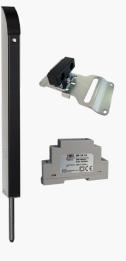

# TL-S-150-KIT2

Tomalok Electric Drop Bolt in Stainless - 150mm with 24v Din Rail Power Supply and Ground Plate.

# TL-B-150-KIT2

Tomalok Electric Drop Bolt in Black - 150mm with 24v Din Rail Power Supply and Ground Plate.

# TL-SB-150-KIT2

Tomalok Electric Drop Bolt in Black and Stainless -150mm with 24v Din Rail Power Supply and Ground Plate.

# TL-A-150-KIT2

Tomalok Electric Drop Bolt in Anthracite Grey - 150mm with 24v Din Rail Power Supply and Ground Plate.