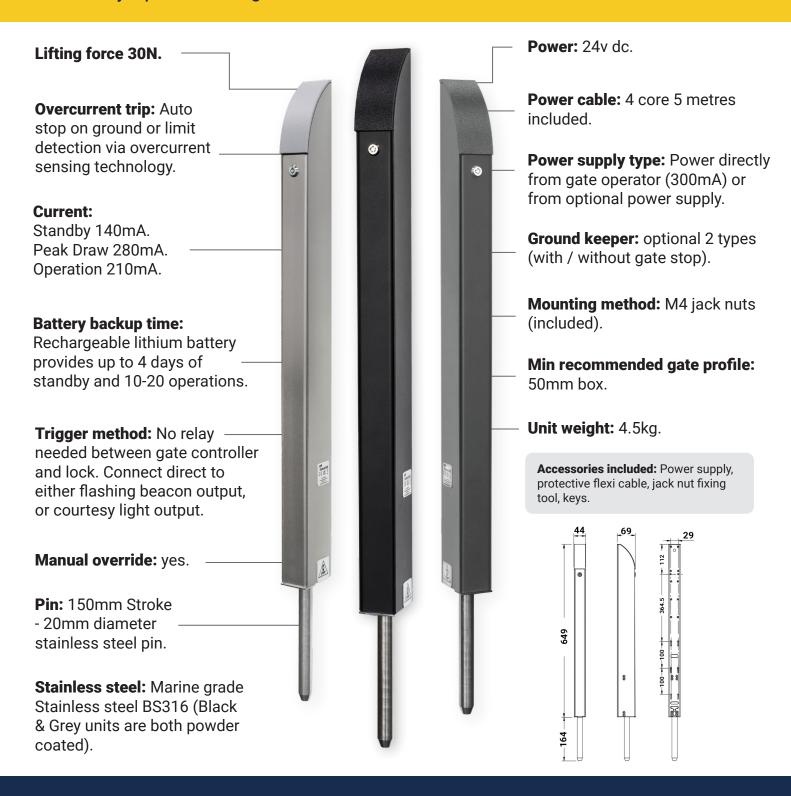

### Gate bolt & power supply kits.

TL-S-150-K

Tomalok Electric Drop Bolt in Stainless. 150mm with 24v Din Rail Power Supply.

TL-B-150-K Tomalok Electric Drop Bolt in Black - 150mm with 24v Din Rail Power Supply.

**TL-SB-150-K** Tomalok Electric Drop Bolt in Black and Stainless -150mm with 24v Din Rail Power Supply.

TL-A-150-K

Tomalok Electric Drop Bolt in Anthracite Grey -150mm with 24v Din Rail Power Supply.