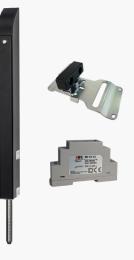

# TL-S-150-KIT2

Tomalok Electric Drop Bolt in Stainless - 150mm with 24v Din Rail Power Supply and Ground Plate.

# TL-B-150-KIT2

Tomalok Electric Drop Bolt in Black - 150mm with 24v Din Rail Power Supply and Ground Plate.

# TL-SB-150-KIT2

Tomalok Electric Drop Bolt in Black and Stainless -150mm with 24v Din Rail Power Supply and Ground Plate.

# TL-A-150-KIT2

Tomalok Electric Drop Bolt in Anthracite Grey - 150mm with 24v Din Rail Power Supply and Ground Plate.