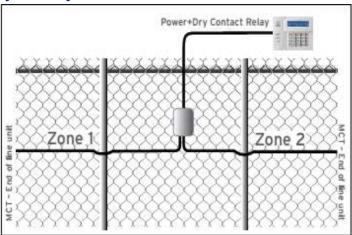

Process**



# The MICALERT Perimeter Alarm System Is the ideal solution for protecting:

- Commercial and Industrial areas.
- Gated Communities
- Data Centers
- Car, RV, Boat or Equipment storage areas.
- Courtyards of large houses.
- Self-Storage facilities.
- V.I.P security

#### 6 Configurations of Ready To Install Kit.

Each kit includes field analyzer with the optional sensor spool:

- √ 75m/250ft of sensor line (one zone).
- √ 152m/500ft of sensor cable (two zones) in length, 152m/250ft each for each zone.
- √ 152m/500ft of sensor line (one zone).
- 305m/1000ft of sensor cable (two zones) in length, 152m/500ft each for each zone.
- √ 305m/1000ft of sensor line (one zone).
- √ 610m/2000ft of sensor cable (two zones) in length, 305m/1000ft each for each zone.

### **System Layout**



#### **Technical Specifications**

- Operates on 12-24VDC, 40mA @ 12VDC
- Dry contact relays with N.O. and N.C. contacts per zone.
- Enclosure: NEMA 4x, IP-66.

<u>IMPORTANT</u>: The MICALERT system can be easily and fully integrated with the alarm panel of each alarm system and can be also a complementary and alternative solution for cameras.

In case a larger perimeter needed to be protected it can work via communication with RBtec Vidalert alarm management software.