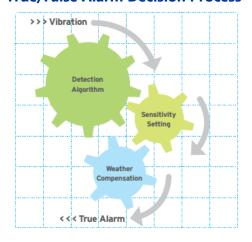

The **MICALERT** offers a solution for intrusion detection by the analysis of typical vibration patterns made by a forced entry attempt. The system utilizes 3 layers of alarm filtration

- 1. Algorithm of detection.
- 2. 22 levels of sensitivity set easily on board with Dip-switches.
- 3. Autonomic weather compensation unit, for self-system calibration.

#### **True/False Alarm Decision Process**