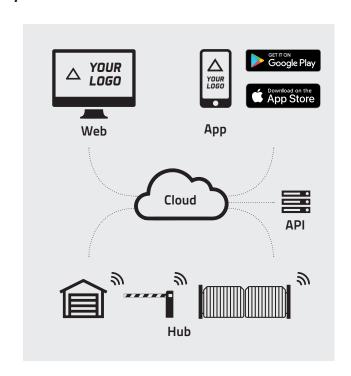

## Monitor all your gates, barriers, bollards and doors via one single system

Increase your competitive edge with Comlink. Don't just sell security gates, sell connected gates complete with your very own mobile app, offering extras like real-time remote monitoring and forecast-based servicing, and much more.

Comlink is an all-in-one IoT solution, developed specifically for industrial applications. Update your portfolio simply and securely, without the need for costly investments.

The entire system, including all of the built-in services, can be branded and used as your own. Your brand name will be on the app, website and hardware. Flexible and adaptable to meet your specific needs.

Popular features like GSM control, annual timer and events logging are all standard features, helping you offer your clients a truly customised solution.

Connecting new gates to the system is simple and straightforward, as Comlink is compatible with most gates, doors and control systems on the market.