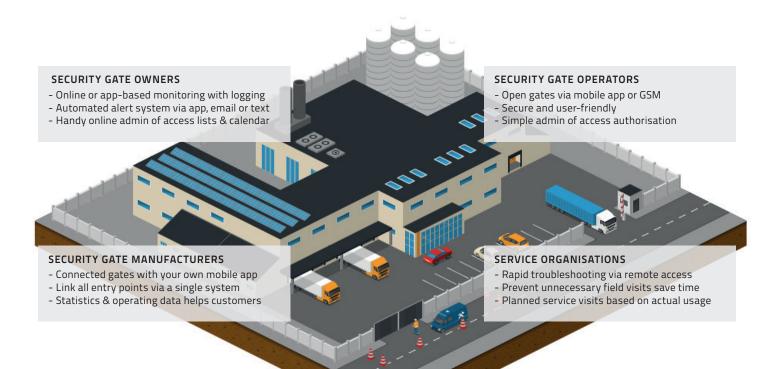

## Monitor all your gates, barriers, bollards and doors via one single system

Increase your competitive edge with Comlink. Don't just sell security gates, sell connected gates complete with your very own mobile app, offering extras like real-time remote monitoring and forecast-based servicing, and much more.

Comlink is an all-in-one IoT solution, developed specifically for industrial applications. Update your portfolio simply and securely, without the need for costly investments.

The entire system, including all of the built-in services, can be branded and used as your own. Your brand name will be on the app, website and hardware. Flexible and adaptable to meet your specific needs.

Popular features like GSM control, annual timer and events logging are all standard features, helping you offer your clients a truly customised solution.

Connecting new gates to the system is simple and straightforward, as Comlink is compatible with most gates, doors and control systems on the market.