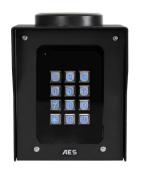

## Auxiliary Keypads & Prox readers.

≤ sales@asdltd.ie

**KEY-AUX-IBPK-EU** Aux unit with keypad & prox reader.

0

**KEY-AUX-IBK-EU** Aux unit with keypad.

**KEY-AUX-IBP-EU** Aux unit with prox reader.