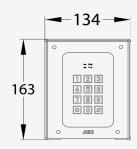

## Auxiliary Pedestal Keypads & Prox readers.

**KEY-AUX-PBPK-EU** Aux pedestal unit with keypad & prox reader.

**KEY-AUX-PBK-EU** Aux pedestal unit with keypad.

**KEY-AUX-PBP-EU** Aux pedestal unit with prox reader.