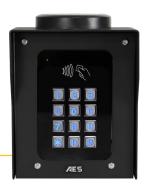

## Auxiliary Keypads & Prox readers.

≤ sales@asdltd.ie

**KEY-AUX-IBPK-EU** Aux unit with keypad & prox reader.

0

**KEY-AUX-IBK-EU** Aux unit with keypad.

**KEY-AUX-IBP-EU** Aux unit with prox reader.