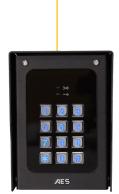

## Auxiliary Keypads & Prox readers.

≤ sales@asdltd.ie

**KEY-AUX-IBPK-EU** Aux unit with keypad & prox reader.

0

**KEY-AUX-IBK-EU** Aux unit with keypad.

**KEY-AUX-IBP-EU** Aux unit with prox reader.