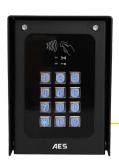

## Auxiliary Keypads & Prox readers.

≤ sales@asdltd.ie

**KEY-AUX-IBPK-EU** Aux unit with keypad & prox reader.

0

**KEY-AUX-IBK-EU** Aux unit with keypad.

**KEY-AUX-IBP-EU** Aux unit with prox reader.