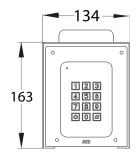

## Auxiliary Keypads & Prox readers.

≤ sales@asdltd.ie

**KEY-AUX-IBPK-EU** Aux unit with keypad & prox reader.

0

**KEY-AUX-IBK-EU** Aux unit with keypad.

**KEY-AUX-IBP-EU** Aux unit with prox reader.