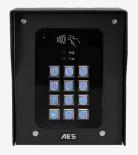

## Auxiliary Keypads & Prox readers.

≤ sales@asdltd.ie

**KEY-AUX-IBPK-EU** Aux unit with keypad & prox reader.

0

**KEY-AUX-IBK-EU** Aux unit with keypad.

**KEY-AUX-IBP-EU** Aux unit with prox reader.