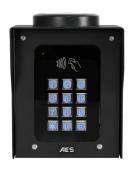

## Auxiliary Keypads & Prox readers.

≤ sales@asdltd.ie

**KEY-AUX-IBPK-EU** Aux unit with keypad & prox reader.

0

**KEY-AUX-IBK-EU** Aux unit with keypad.

**KEY-AUX-IBP-EU** Aux unit with prox reader.