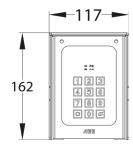

| DETAILS                      |                                           |
|------------------------------|-------------------------------------------|
| Power                        | 24v d.c                                   |
| Current                      | 300mA/2A Peak<br>100mA Per Auxiliary Unit |
| Weather Rating               | IP55                                      |
| Relay Type                   | 2 x N/C & N/O Contacts                    |
| Total Permanent Keypad Codes | 250                                       |
| Total Permanent Prox Cards   | 250                                       |
| Time Restricted Codes/Cards  | 250                                       |
| Temporary Codes/Cards        | 50                                        |