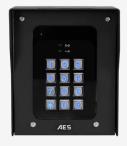

## Auxiliary Keypads & Prox readers.

≤ sales@asdltd.ie

**KEY-AUX-IBPK-EU** Aux unit with keypad & prox reader.

0

**KEY-AUX-IBK-EU** Aux unit with keypad.

**KEY-AUX-IBP-EU** Aux unit with prox reader.